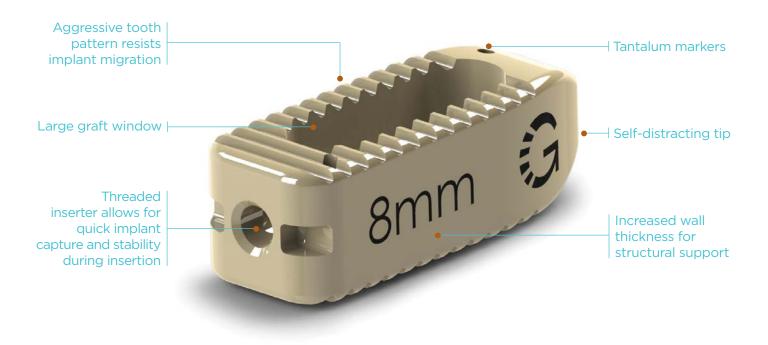

## Genesys Spine Apache™ PLIF System

1250 Capital of Texas Highway S. Building 3, Suite 600 Austin, TX 78746

LC-010 REV C

The Genesys Spine Apache™ PLIF System consists of precision instruments and PEEK Optima® implants for aiding in fusion of the lumbar spine. The combination of PEEK Optima® and tantalum markers allows surgeons to have an enhanced view of implant placement during surgery and vertebral fusion post surgery.

## **SPECIFICATIONS**

Available in 25mm and 30mm lengths

9.35mm width

Available in Lordotic, Parallel, and Convex

1250 Capital of Texas Highway S. Building 3, Suite 600 Austin, TX 78746

\*FDA approved for use as an IBFD and VBR