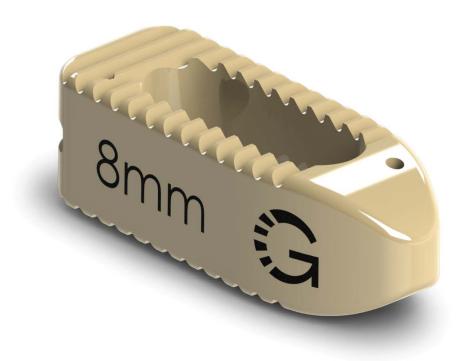

## Genesys Spine Apache™ PLIF System

1250 Capital of Texas Highway S. Building 3, Suite 600 Austin, TX 78746

LC-010 REV C

The Genesys Spine Apache™ PLIF System consists of precision instruments and PEEK Optima® implants for aiding in fusion of the lumbar spine. The combination of PEEK Optima® and tantalum markers allows surgeons to have an enhanced view of implant placement during surgery and vertebral fusion post surgery.

## **SPECIFICATIONS**

Available in 25mm and 30mm lengths

9.35mm width

Available in Lordotic, Parallel, and Convex

1250 Capital of Texas Highway S. Building 3, Suite 600 Austin, TX 78746

\*FDA approved for use as an IBFD and VBR